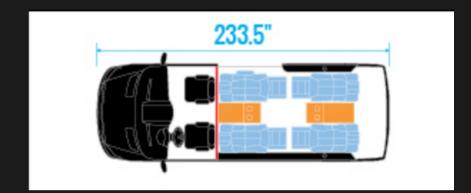

Mercede Sprinter

by ATV Motors



#### The Base







#### Year & Model

YEAR

We can find both new or used vans for you to choose from.

MODEL

Mercedes Sprinter has a few options of passenger vans available. Including short or long base, and high or short roof

#### Options

**NEW VANS ONLY** 

Choose from a variety of stock Sprinter options, including upgrades for both driver and passenger zones, interior and exterior options.





## Seating plan

SHORT BASE







LONG BASE







#### Van add-ons

UPGRADED SUSPENSION
HEAT/SOUND INSULATION
UPGRADED FUSE BOX TO MARINE TYPE



### Partition wall

THE PARTITION WALL NOT ONLY DIVIDES THE SPACE BETWEEN THE DRIVER AND THE PASSENGERS BUT AS WELL AS THAT IT ALLOWS US TO INSTALL:

- A bigger television
- Front central console
- Extra speakers



## Center console options

STANDARD/ STORAGE

Leave empty or create custom storage space for anything you might need.

NESSPRESSO MACHINE WITH INVERTER UPGRADE the go.

Built-in Nesspresso machine for coffee on

BUILT-IN REFRIGERATOR Will fit in a few snacks and drinks and keep cool for you.

SAFE

A built-in safe is always a good idea to keep your valubles safe





## Technology

TV

32" or 44" TV installed in the partition

wall.

**ENTERTAINMENT** 

Apple T