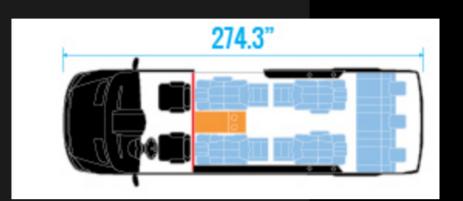

Mercede Sprinter

by ATV Motors



#### The Base







#### Year & Model

YEAR

We can find both new or used vans for you to choose from.

MODEL

Mercedes Sprinter has a few options of passenger vans available. Including short or long base, and high or short roof

#### Options

**NEW VANS ONLY** 

Choose from a variety of stock Sprinter options, including upgrades for both driver and passenger zones, interior and exterior options.





## Seating plan

SHORT BASE







LONG BASE







#### Van add-ons

UPGRADED SUSPENSION
HEAT/SOUND INSULATION
UPGRADED FUSE BOX TO MARINE TYPE



### Partition wall

THE PARTITION WALL NOT ONLY DIVIDES THE SPACE BETWEEN THE DRIVER AND THE PASSENGERS BUT AS WELL AS THAT IT ALLOWS US TO INSTALL:

- A bigger television
- Front central console
- Extra speakers



## Center console options

STANDARD/ STORAGE

Leave empty or create custom storage space for anything you might need.

NESSPRESSO MACHINE WITH INVERTER UPGRADE the go.

Built-in Nesspresso machine for coffee on

BUILT-IN REFRIGERATOR Will fit in a few snacks and drinks and keep cool for you.

SAFE

A built-in safe is always a good idea to keep your valubles safe





## Technology

TV

32" or 44" TV installed in the partition

wall.

**ENTERTAINMENT** 

Apple TV / Playstation c