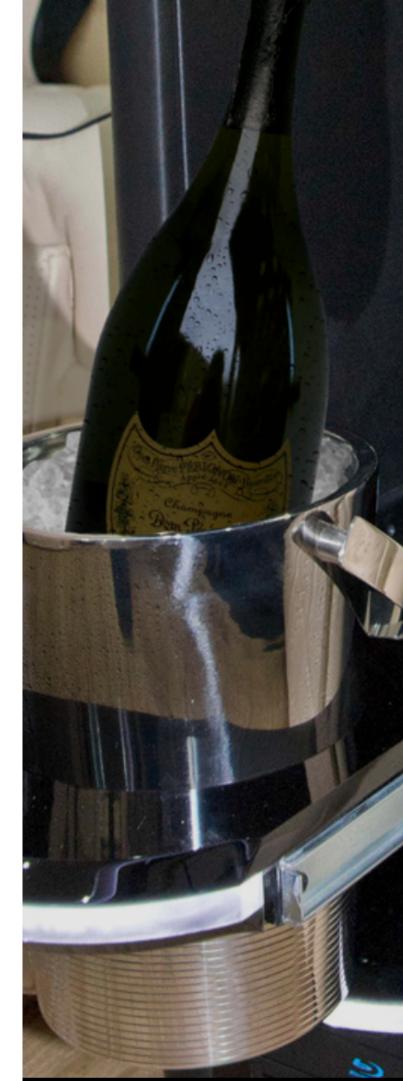

## Center console options

STANDARD/ STORAGE

Leave empty or create custom storage space for anything you might need.

NESSPRESSO MACHINE WITH INVERTER UPGRADE the go.

Built-in Nesspresso machine for coffee on

BUILT-IN REFRIGERATOR Will fit in a few snacks and drinks and keep cool for you.

SAFE

A built-in safe is always a good idea to keep your valubles safe