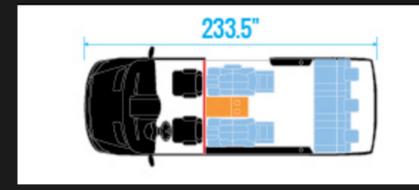

Mercede Sprinter

by ATV Motors



#### The Base







#### Year & Model

YEAR

We can find both new or used vans for you to choose from.

MODEL

Mercedes Sprinter has a few options of passenger vans available. Including short or long base, and high or short roof

#### Options

**NEW VANS ONLY** 

Choose from a variety of stock Sprinter options, including upgrades for both driver and passenger zones, interior and exterior options.





## Seating plan

SHORT BASE







LONG BASE







#### Van add-ons

UPGRADED SUSPENSION
HEAT/SOUND INSULATION
UPGRADED FUSE BOX TO MARINE TYPE



### Partition wall

THE PARTITION WALL NOT ONLY DIVIDES THE SPACE BETWEEN THE DRIVER AND THE PASSENGERS BUT AS WELL AS THAT IT ALLOWS US TO INSTALL:

- A bigger television
- Front central console
- Extra speakers



## Center console options

STANDARD/ STORAGE

Leave empty or create custom storage space for anything you might need.

NESSPRESSO MACHINE WITH INVERTER UPGRADE the go.

Built-in Nesspresso machine for coffee on

BUILT-IN REFRIGERATOR Will fit in a few snacks and drinks and keep cool for you.

SAFE

A built-in safe is always a good idea to keep your valubles safe





## Technology

TV

32" or 44" TV installed in the partition

wall.

**ENTERTAINMENT** 

Apple TV /