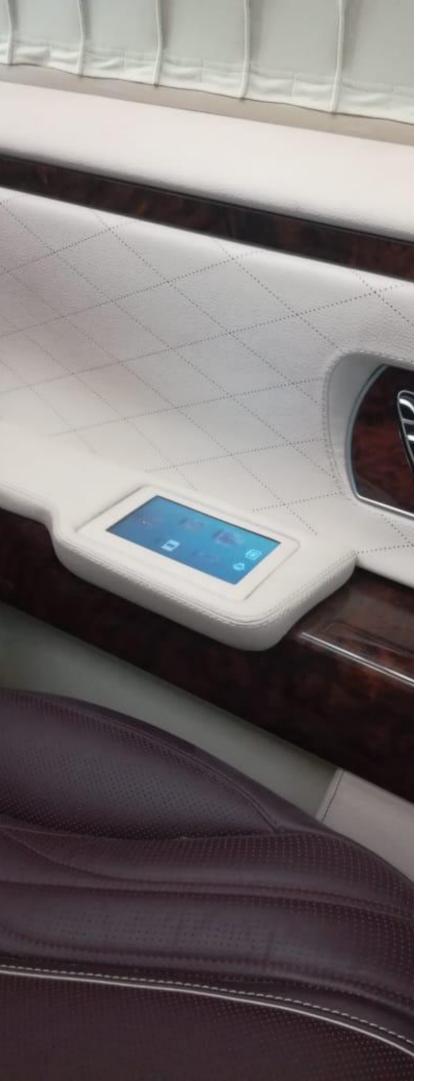

## Technology

TV

32" or 44" TV installed in the partition

wall.

**ENTERTAINMENT** 

Apple TV / Playstation can be connected /

BlueRay and DVD

CONTROLL SYSTEM

Control media, A/C, and lights from one

tablet/control unit.

SOUND SYSTEM

Different options available to choose from

WI-FI ON-BOARD

From personal hotspot to 5G LTE internet router (keep in mind routers require