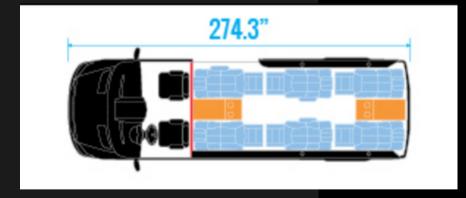

Mercede Sprinter

by ATV Motors



#### The Base







#### Year & Model

YEAR

We can find both new or used vans for you to choose from.

MODEL

Mercedes Sprinter has a few options of passenger vans available. Including short or long base, and high or short roof

#### Options

**NEW VANS ONLY** 

Choose from a variety of stock Sprinter options, including upgrades for both driver and passenger zones, interior and exterior options.





## Seating plan

SHORT BASE







LONG BASE







#### Van add-ons

UPGRADED SUSPENSION
HEAT/SOUND INSULATION
UPGRADED FUSE BOX TO MARINE TYPE



### Partition wall

THE PARTITION WALL NOT ONLY DIVIDES THE SPACE BETWEEN THE DRIVER AND THE PASSENGERS BUT AS WELL AS THAT IT ALLOWS US TO INSTALL:

- A bigger television
- Front central console
- Extra speakers



## Center console options

STANDARD/ STORAGE

Leave empty or create custom storage space for anything you might need.

NESSPRESSO MACHINE WITH INVERTER UPGRADE the go.

Built-in Nesspresso machine for coffee on

BUILT-IN REFRIGERATOR Will fit in a few snacks and drinks and keep cool for you.

SAFE

A built-in safe is always a good idea to keep your valubles safe





## Technology

TV

32" or 44" TV installed in the partition

wall.

**ENTERTAINMENT** 

Apple TV / Playstation can b