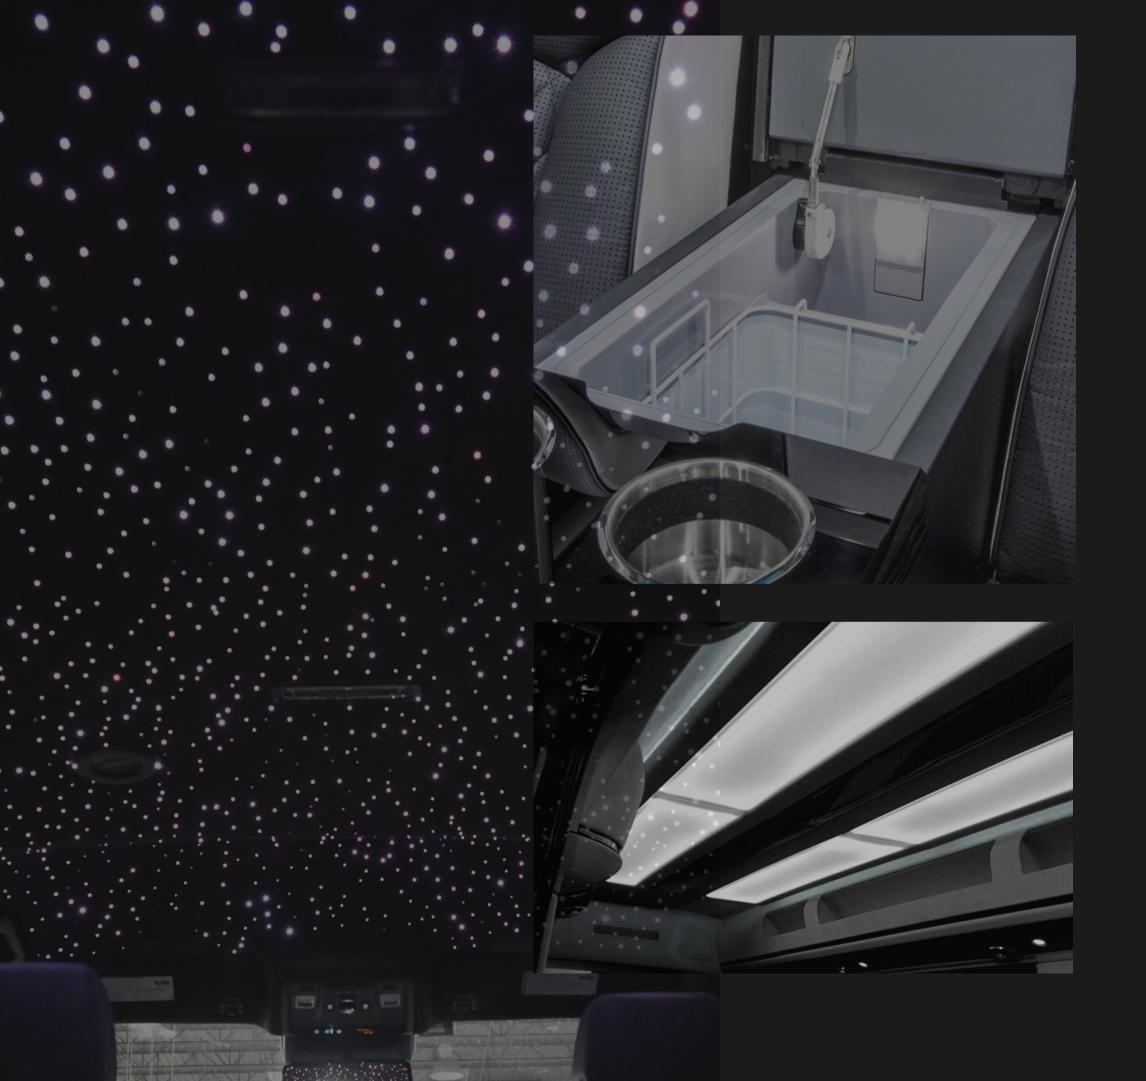

## Center console options

STANDARD/ STORAGE

Leave empty or create custom storage space for anything you might need.

NESSPRESSO MACHINE WITH INVERTER UPGRADE the go.

Built-in Nesspresso machine for coffee on

BUILT-IN REFRIGERATOR Will fit in a few snacks and drinks and keep cool for you.

SAFE

A built-in safe is always a good idea to keep your valubles safe

# Extra options

- Star headliner
- Wooden or carpeted floors
- Custom minibar
- Extra storage space
- Piano black accents
- Extra screens
- Window tinting
- Exterior wrap or pain
- Armoring
- Outlets and USB ports
- Solar panels
- Inverter
- Retractable step
- Custom wheels
- Performance upgrade
- Road view camera
- Passenger/Driver intercome