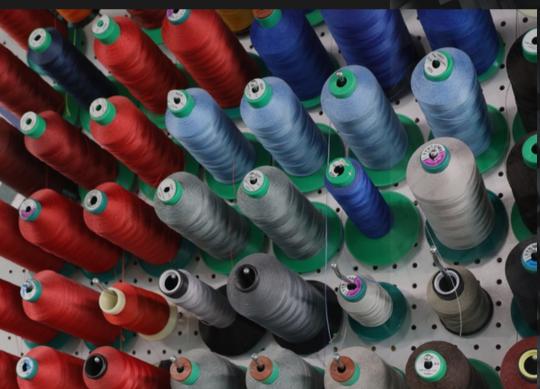

# Finishes

We offer a wide range of materials, finishes, and designs. A lage variety of colors available.

- Italian and German leather
- Aircraft-grade leather
- Alcantara
- Suede
- Marine-grade vinyl
- Aircraft-grade vinyl
- Plaid and other fabrics, textiles
- Wood
- Paint
- Carbon fiber

We also offer a variety of designs and stitching patterns.