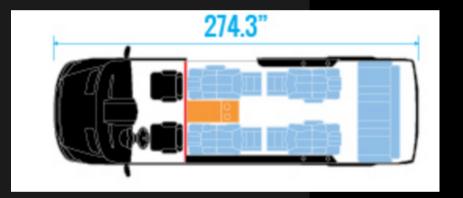

Mercede Sprinter

by ATV Motors



#### The Base







#### Year & Model

YEAR

We can find both new or used vans for you to choose from.

MODEL

Mercedes Sprinter has a few options of passenger vans available. Including short or long base, and high or short roof

#### Options

**NEW VANS ONLY** 

Choose from a variety of stock Sprinter options, including upgrades for both driver and passenger zones, interior and exterior options.





## Seating plan

SHORT BASE







LONG BASE







#### Van add-ons

UPGRADED SUSPENSION
HEAT/SOUND INSULATION
UPGRADED FUSE BOX TO MARINE TYPE



### Partition wall

THE PARTITION WALL NOT ONLY DIVIDES THE SPACE BETWEEN THE DRIVER AND THE PASSENGERS BUT AS WELL AS THAT IT ALLOWS US TO INSTALL:

- A bigger television
- Front central console
- Extra speakers



## Center console options

STANDARD/ STORAGE

Leave empty or create custom storage space for anything you might need.

NESSPRESSO MACHINE WITH INVERTER UPGRADE the go.

Built-in Nesspresso machine for coffee on

BUILT-IN REFRIGERATOR Will fit in a few snacks and drinks and keep cool for you.

SAFE

A built-in safe is always a good idea to keep your valubles safe





## Technology

TV

32" or 44" TV installed in the partition

wall.

**ENTERTAINMENT** 

Apple TV / Playstation can