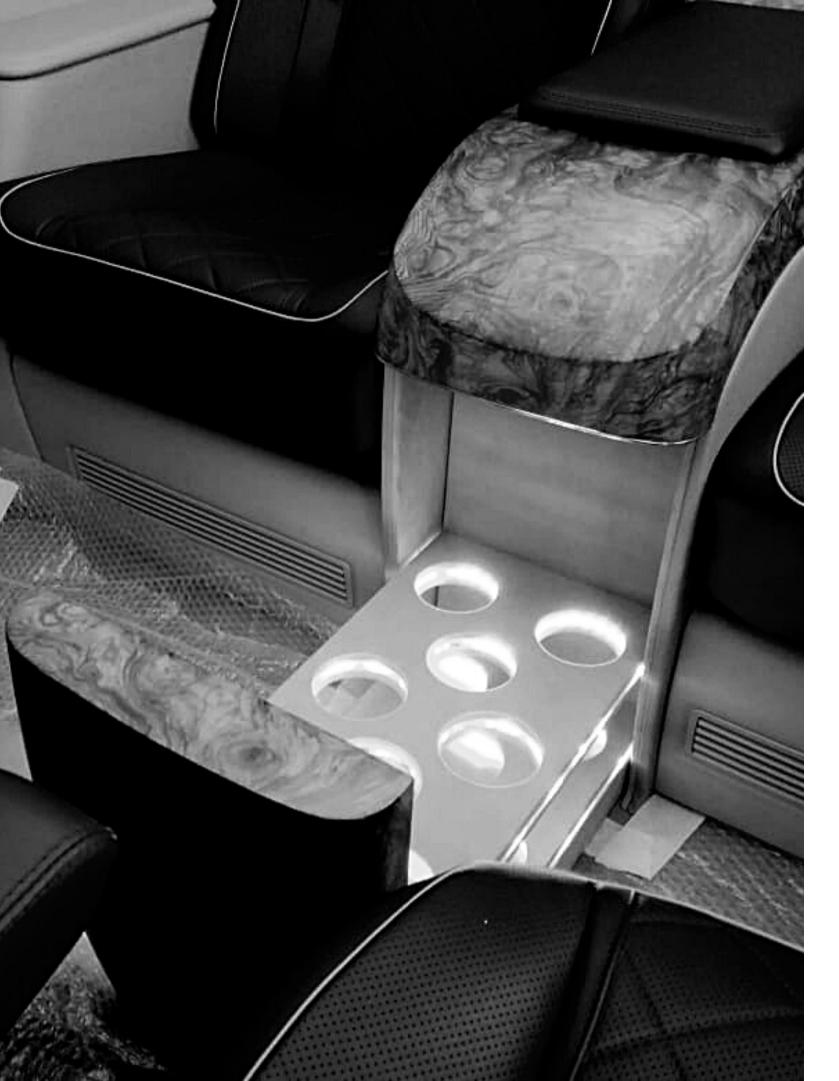

## Center console options

STANDARD/ STORAGE

Leave empty or create custom storage space for anything you might need.

NESSPRESSO MACHINE WITH INVERTER UPGRADE the go.

Built-in Nesspresso machine for coffee on

BUILT-IN REFRIGERATOR Will fit in a few snacks and drinks and keep cool for you.

SAFE

A built-in safe is always a good idea to keep your valubles safe