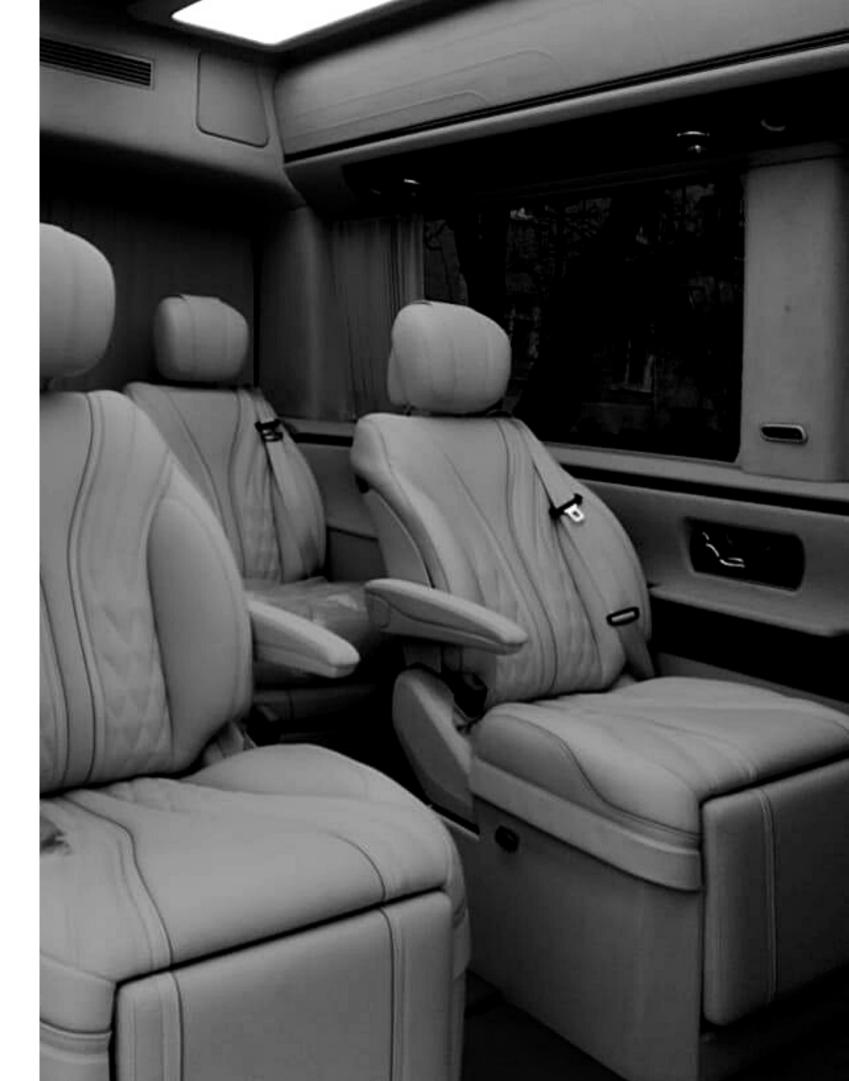

## Seating plan

SHORT BASE

LONG BASE

monthly carrier charges)

WINDOW SHADES

You can choose from manual or electric shades to keep it more private.

**CAPTAIN SEAT OPTIONS** 

Options like motorized leg lift, massagers, heaters, and wall-mounted seat control may be added to some seat models.

# Finishes

We offer a wide range of materials, finishes, and designs. A lage variety of colors available.

- Italian and German leather
- Aircraft-grade leather
- Alcantara
- Suede
- Marine-grade vinyl
- Aircraft-grade vinyl
- Plaid and other fabrics, textiles
- Wood
- Paint
- Carbon fiber