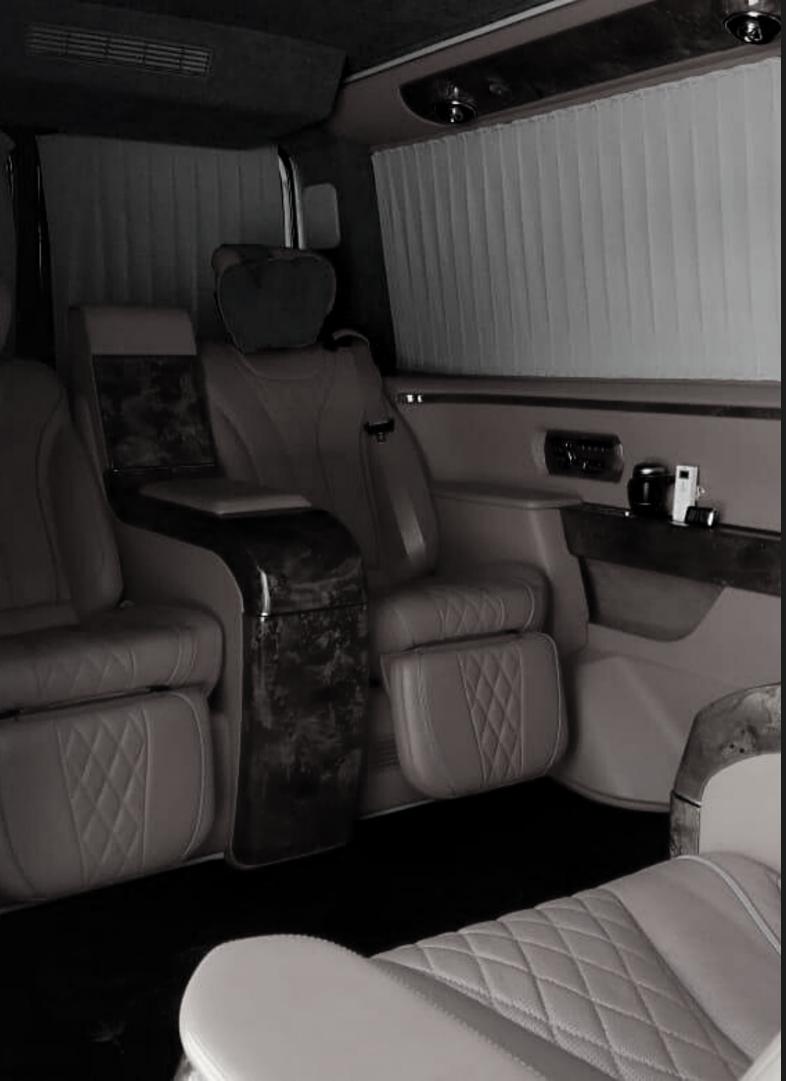

## Center console options

STANDARD/ STORAGE

Leave empty or create custom storage space for anything you might need.

NESSPRESSO MACHINE WITH INVERTER UPGRADE the go.

Built-in Nesspresso machine for coffee on

BUILT-IN REFRIGERATOR Will fit in a few snacks and drinks and keep cool for you.

SAFE

A built-in safe is always a good idea to keep your valubles safe

## Technology

TV

32" or 44" TV installed in the partition

wall.

**ENTERTAINMENT** 

Apple TV / Playstation can be connected /

BlueRay and DVD

CONTROLL SYSTEM

Control media, A/C, and lights from one

tablet/control unit.

SOUND SYSTEM

Different options available to choose from

WI-FI ON-BOARD

From personal hotspot to 5G LTE internet router (keep in mind routers require

monthly carrier charges)

WINDOW SHADES

You can choose from manual or electric shades to keep it more private.

**CAPTAIN SEAT OPTIONS** 

Options like motorized leg lift, massagers, heaters, and wall-mounted seat control may be added to some seat models.