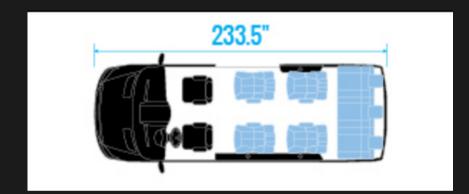

Mercede Sprinter

by ATV Motors



#### The Base







#### Year & Model

YEAR

We can find both new or used vans for you to choose from.

MODEL

Mercedes Sprinter has a few options of passenger vans available. Including short or long base, and high or short roof

#### Options

**NEW VANS ONLY** 

Choose from a variety of stock Sprinter options, including upgrades for both driver and passenger zones, interior and exterior options.





## Seating plan

SHORT BASE







LONG BASE







#### Van add-ons

UPGRADED SUSPENSION
HEAT/SOUND INSULATION
UPGRADED FUSE BOX TO MARINE TYPE



### Partition wall

THE PARTITION WALL NOT ONLY DIVIDES THE SPACE BETWEEN THE DRIVER AND THE PASSENGERS BUT AS WELL AS THAT IT ALLOWS US TO INSTALL:

- A bigger television
- Front central console
- Extra speakers



## Center console options

STANDARD/ STORAGE

Leave empty or create custom storage space for anything you might need.

NESSPRESSO MACHINE WITH INVERTER UPGRADE the go.

Built-in Nesspresso machine for coffee on

BUILT-IN REFRIGERATOR Will fit in a few snacks and drinks and keep cool for you.

SAFE

A built-in safe is always a good idea to keep your valubles safe





## Technology

TV

32" or 44" TV installed in the partition

wall.

**ENTERTAINMENT** 

Apple TV