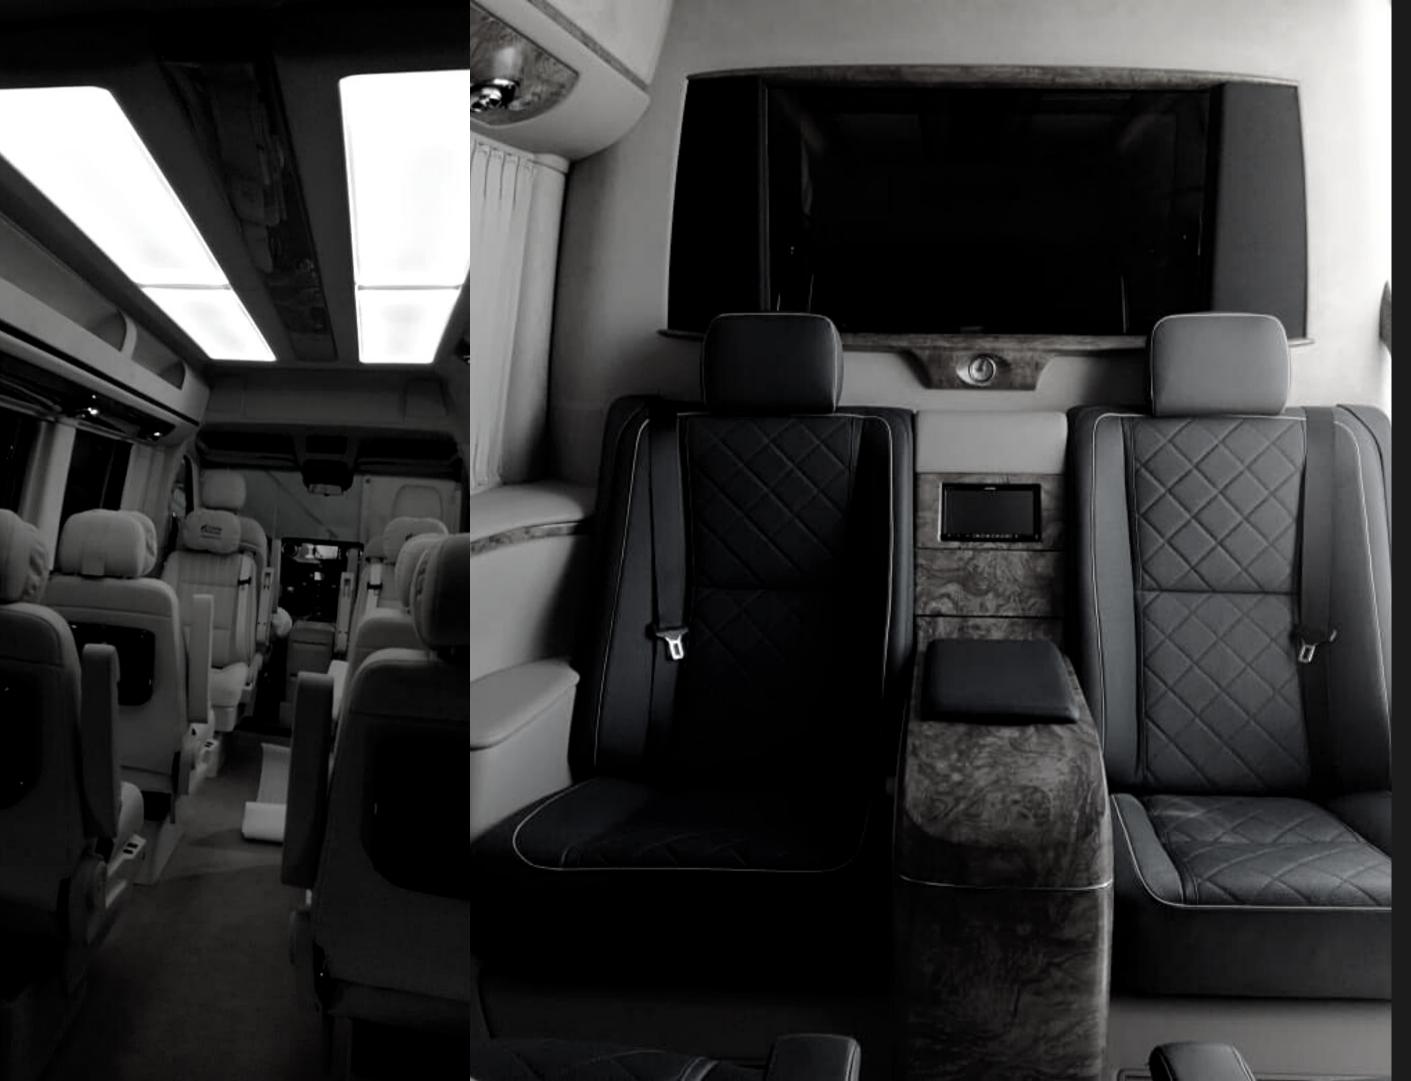

## Seating plan

SHORT BASE

LONG BASE

### Partition wall

THE PARTITION WALL NOT ONLY DIVIDES THE SPACE BETWEEN THE DRIVER AND THE PASSENGERS BUT AS WELL AS THAT IT ALLOWS US TO INSTALL:

- A bigger television
- Front central console
- Extra speakers

## Technology

TV

32" or 44" TV installed in the partition

wall.

**ENTERTAINMENT** 

Apple TV / Playstation can be connected /

BlueRay and DVD

CONTROLL SYSTEM