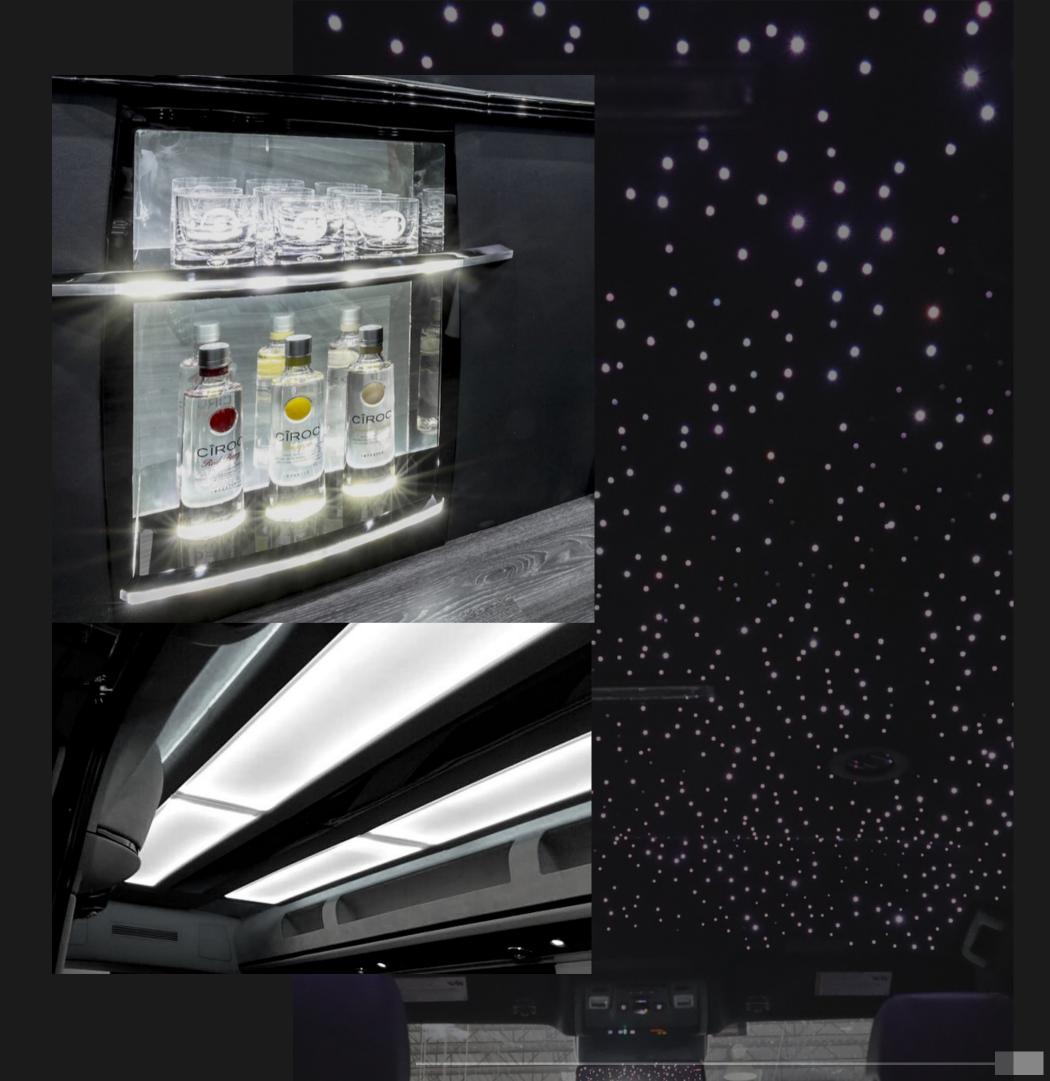

#### STANDARD/ STORAGE

Leave empty or create a custom storage space for anything you might need.

#### NESPRESSO MACHINE

Built-in Nespresso machine for coffee on WITH INVERTER UPGRADE the go.

#### **BUILT-IN REFRIGERATOR**

Will fit in a few snacks and drinks and keep cool for you.

#### SAFE

A built-in safe is always a good idea to keep your valuables safe.

# Extra options

- Star headliner
- Wooden or carpeted floors Custom minibar
- Extra storage space
- Piano black accents
- Extra screens
- Window tinting
- Exterior wrap or paint Armoring
- Outlets and USB ports
- Solar panels
- Inverter
- Retractable step
- Custom wheels
- Performance upgrade
- Road view camera Passenger/Driver intercome