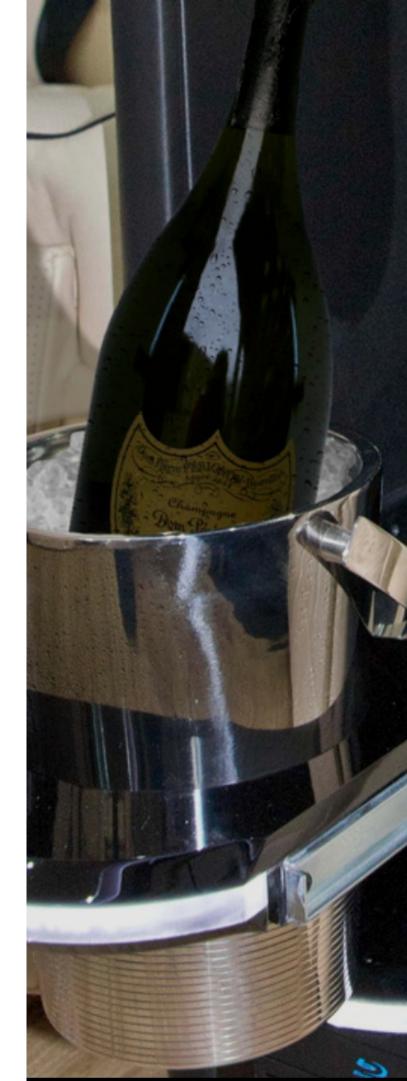

#### NESPRESSO MACHINE

Built-in Nespresso machine for coffee on WITH INVERTER UPGRADE the go.

#### **BUILT-IN REFRIGERATOR**

Will fit in a few snacks and drinks and keep cool for you.