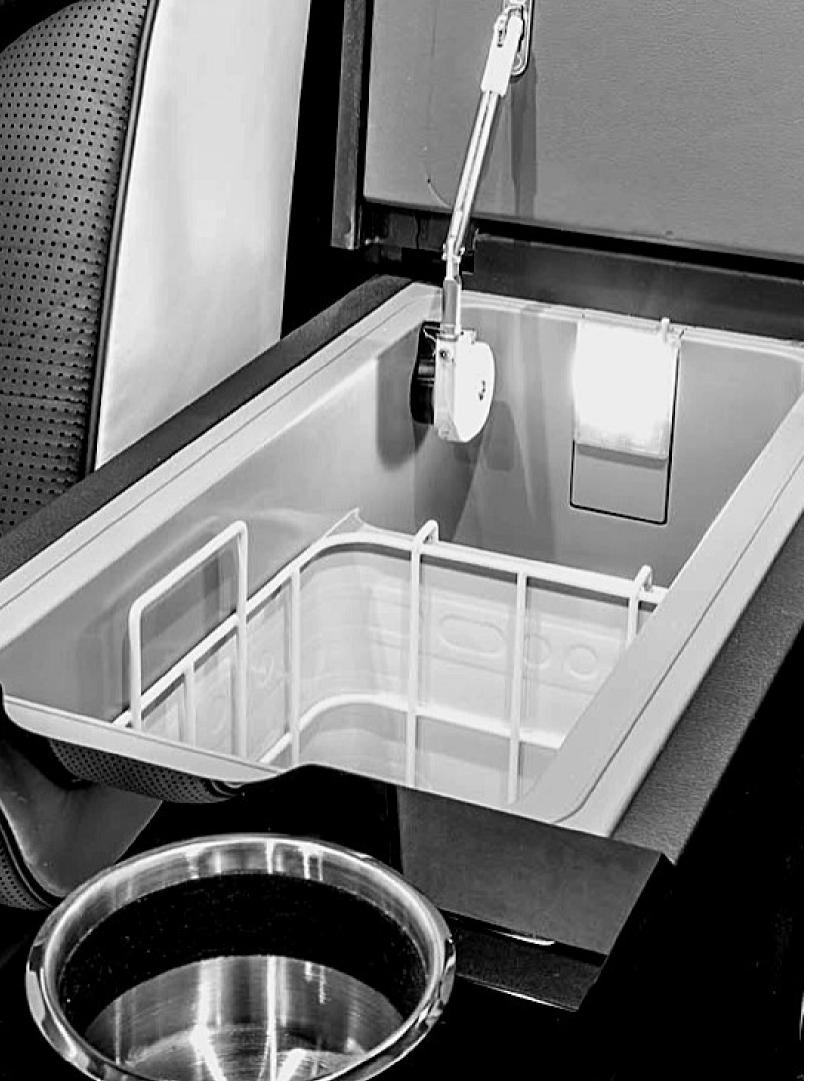

#### STANDARD/ STORAGE

Leave empty or create a custom storage space for anything you might need.

#### **BUILT-IN REFRIGERATOR**

Will fit in a few snacks and drinks and keep cool for you.

#### SAFE

A built-in safe is always a good idea to keep your valuables safe.