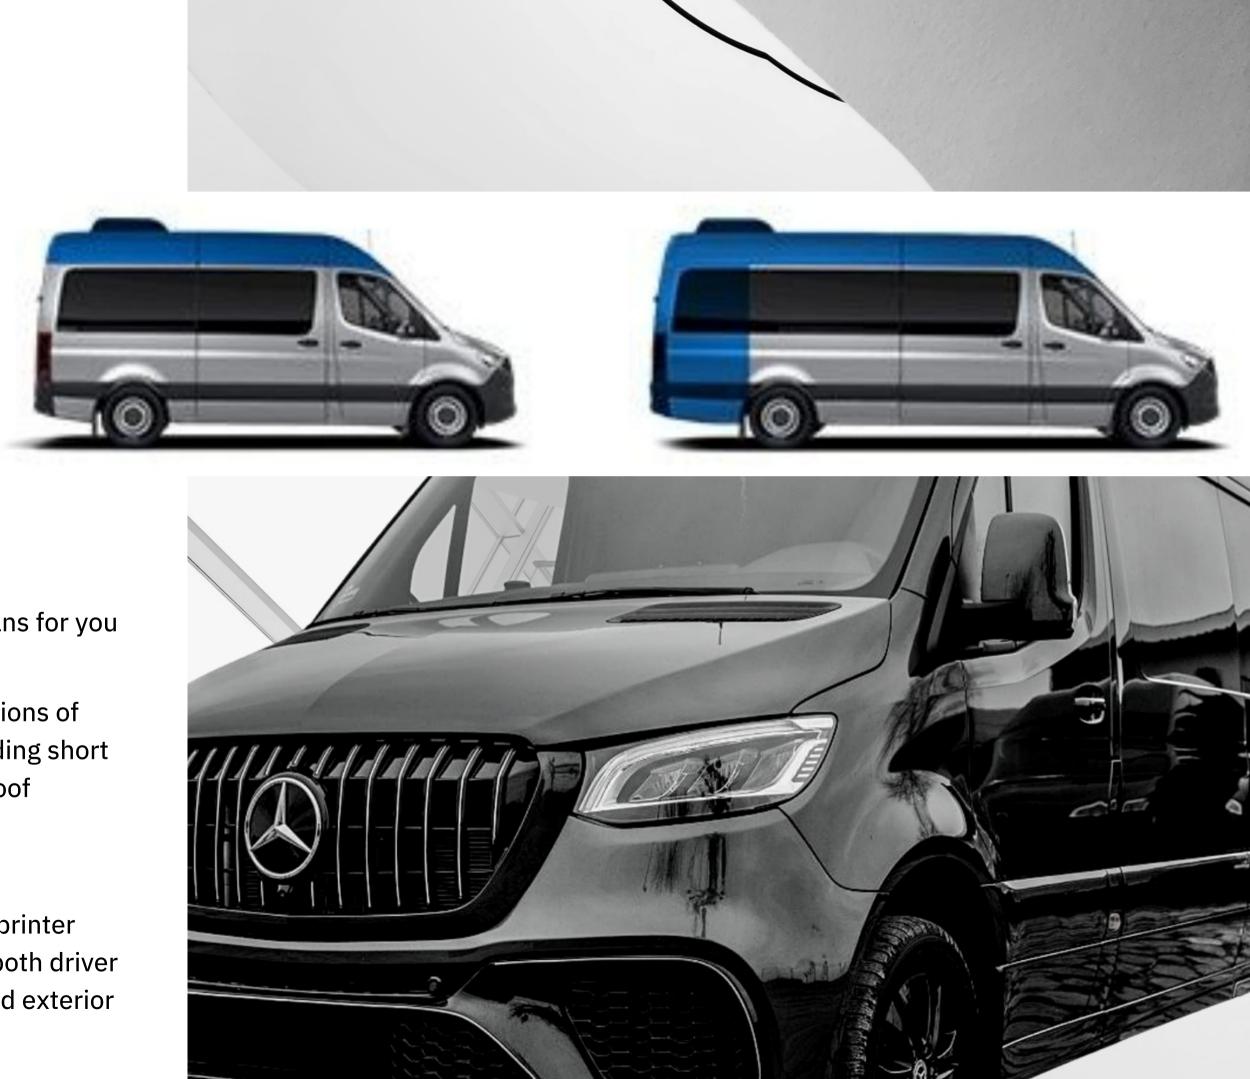

### **Body Kit & Exterior**

#### Extra Options

UPGRADED SUSPENSION HEAT/SOUND INSULATION UPGRADED FUSE BOX TO MARINE TYPE RETRACTABLE STEP