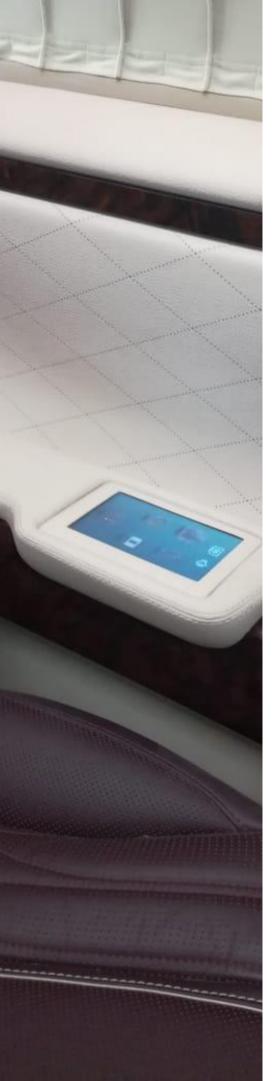

### Technology

| 32" or 44" TV installed in the |
|--------------------------------|
| partition wall.                |

Apple TV / Playstation / BlueRay / DVD

Control media, A/C, and lights from one tablet/control unit.

CAPTAIN SEAT OPTIONS

ΤV

ENTERTAINMENT

CONTROLL SYSTEM

SOUND SYSTEM

WI-FI ON-BOARD

WINDOW SHADES

Options like motorized leg lifts, massagers, heaters, and wall-mounted seat control may be added to some seat models.