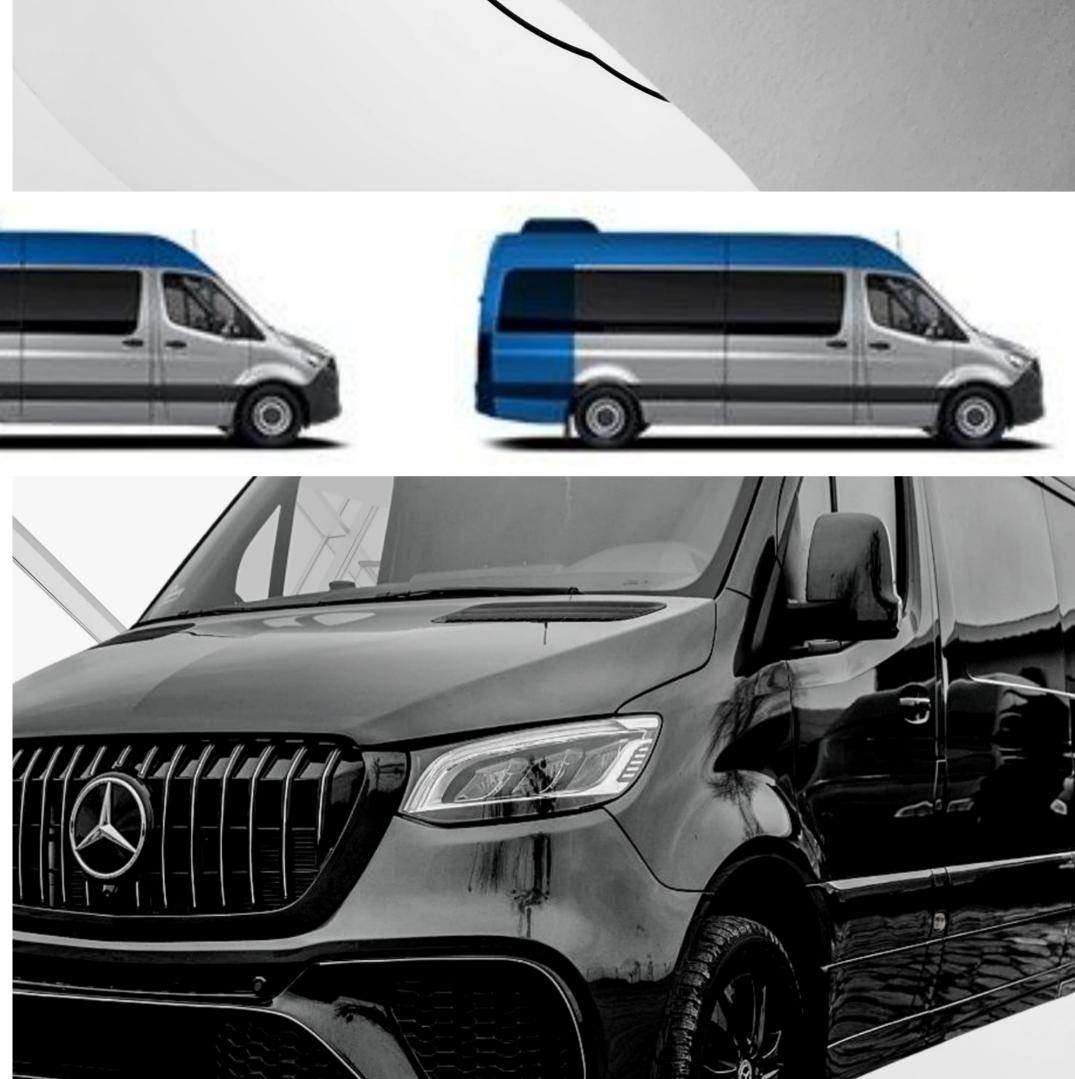

### **Body Kit & Exterior**

#### Extra Options

UPGRADED SUSPENSION HEAT/SOUND INSULATION UPGRADED FUSE BOX TO MARINE TYPE RETRACTABLE STEP