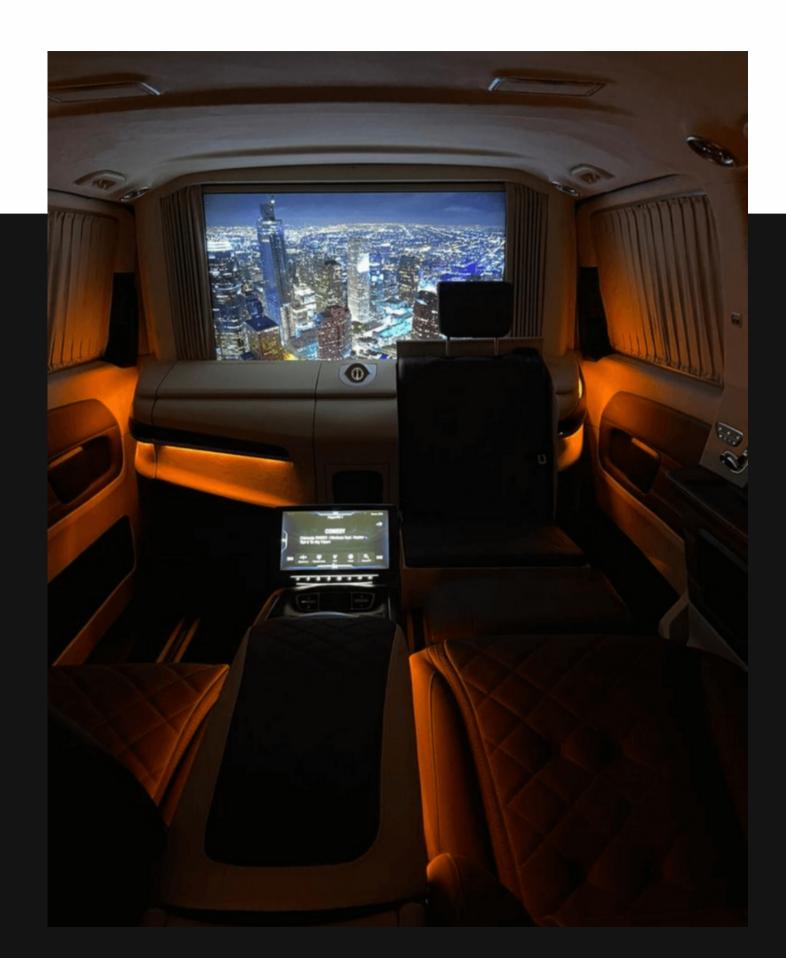

### **Partition wall**

THE PARTITION WALL NOT ONLY DIVIDES THE SPACE BETWEEN THE DRIVER AND THE PASSENGERS BUT AS WELL AS THAT IT ALLOWS US TO INSTALL:

A built-in retractable TV

Front central console

Extra speakers

### Technology

| 32" or 44" TV installed in the |
|--------------------------------|
| partition wall.                |

Apple TV / Playstation / BlueRay / DVD

Control media, A/C, and lights from one tablet/control unit.

Different options available to choose from

From personal hotspot to 5G LTE internet router (keep in mind routers require monthly carrier charges)

You can choose from manual or electric shades to keep it more private.

CAPTAIN SEAT OPTIONS

ΤV

ENTERTAINMENT

CONTROLL SYSTEM

SOUND SYSTEM

WI-FI ON-BOARD

WINDOW SHADES

Options like motorized leg lifts, massagers, heaters, and wall-mounted seat control may be added to some seat models.