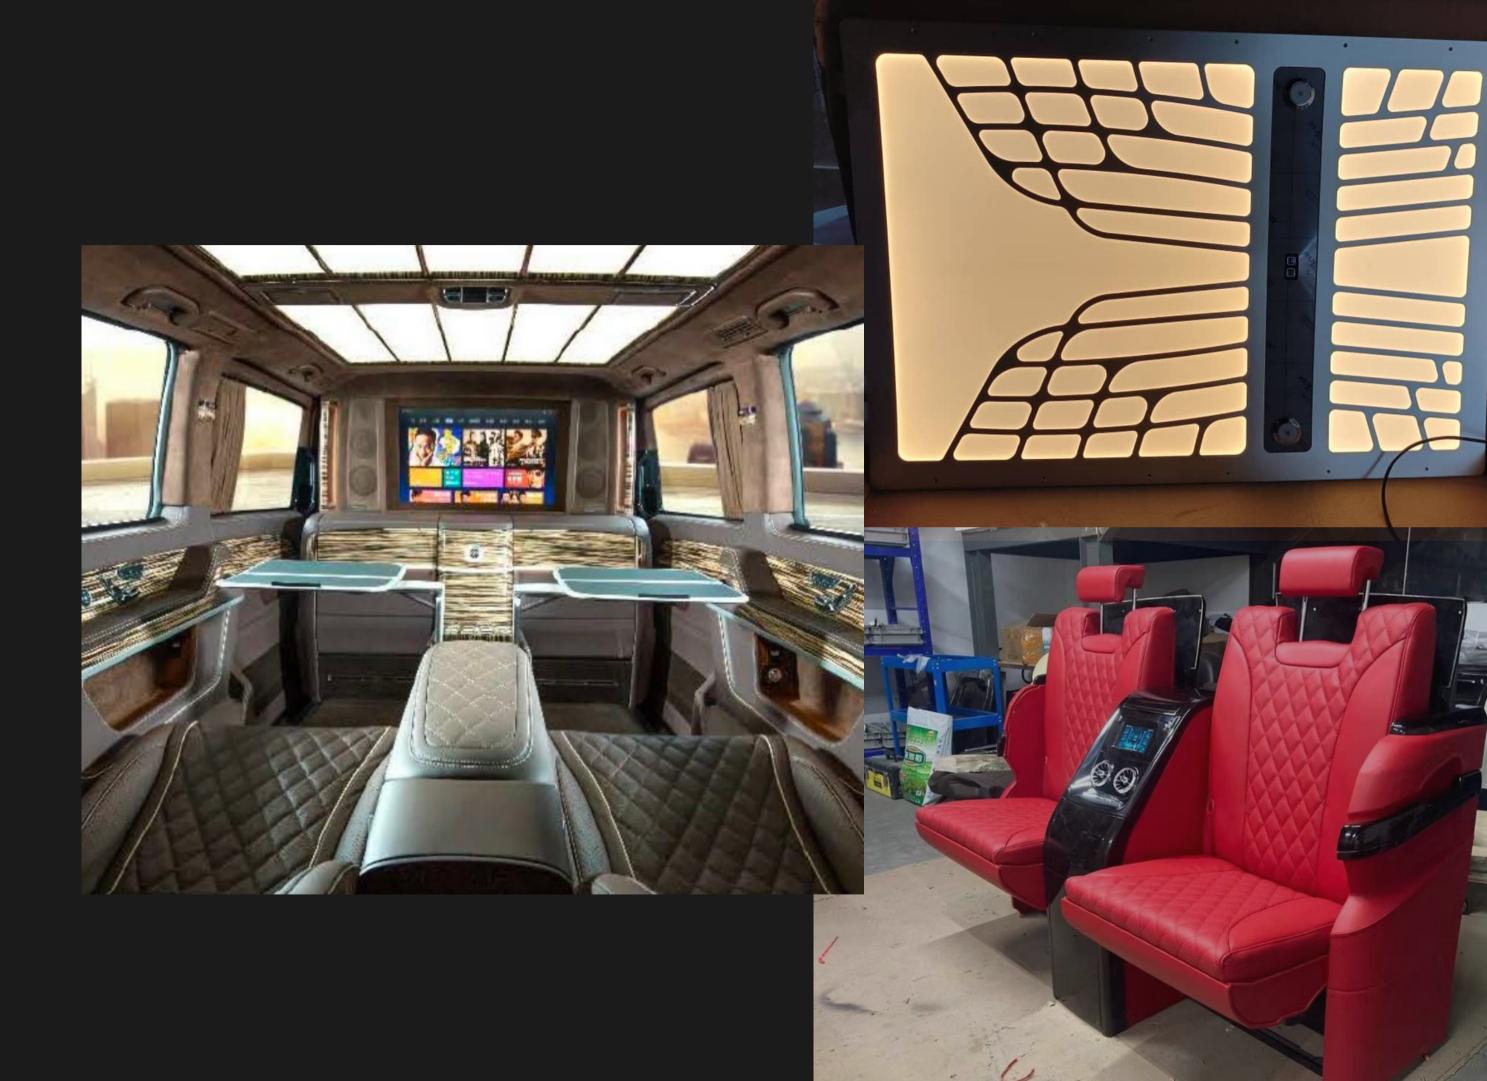

# **Interior & Upholstery**

- One of the main benefits of customizing a
- Mercedes Sprinter van is its spacious interior.
- It has multiple customization options,
- including advanced audio-visual systems,
- space division walls, upgraded seats with leg-
- rests, bench seating, starlight headliner,
- tables, privacy shades, special storage
- compartments, and so much more.

CAPTAIN SEAT OPTIONS

ΤV

ENTERTAINMENT

CONTROLL SYSTEM

SOUND SYSTEM

WI-FI ON-BOARD

WINDOW SHADES

Options like motorized leg lifts, massagers, heaters, and wall-mounted seat control may be added to some seat models.

# Extra options

- Star headliner
- Wooden or carpeted floors Custom minibar
- Extra storage space
- Piano black accents
- Extra screens
- Window tinting
- Exterior wrap or paint Armoring
- Outlets and USB ports
- Solar panels
- Inverter
- Retractable step
- Custom wheels
- Performance upgrade
- Road view camera Passenger/Driver intercome