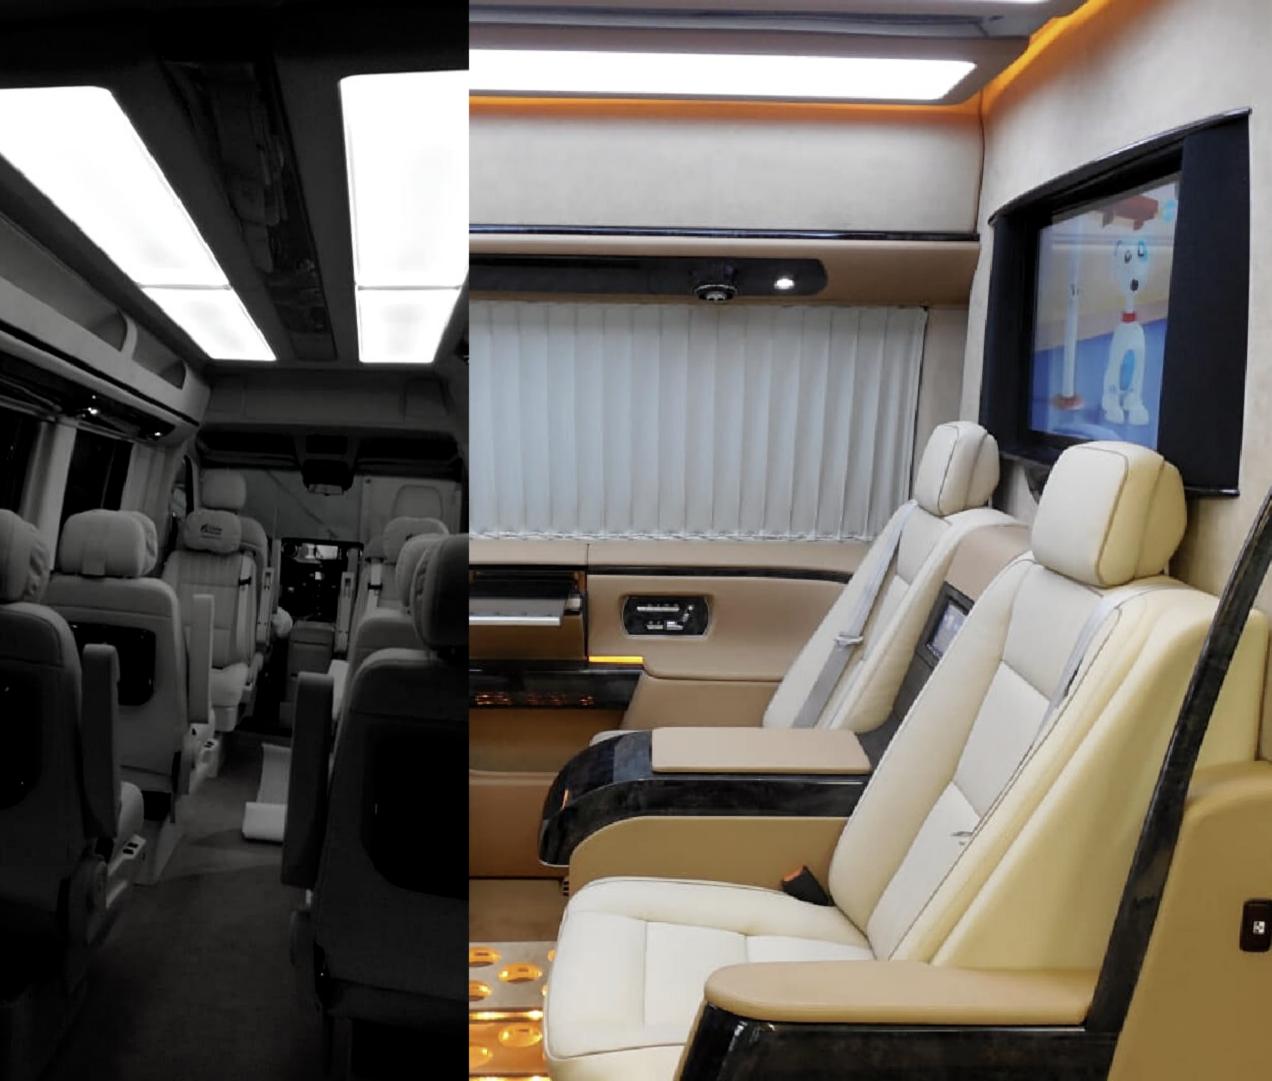

# **Interior & Upholstery**

- One of the main benefits of customizing a
- Mercedes Sprinter van is its spacious interior.
- It has multiple customization options,
- including advanced audio-visual systems,
- space division walls, upgraded seats with leg-
- rests, bench seating, starlight headliner,
- tables, privacy shades, special storage
- compartments, and so much more.

CAPTAIN SEAT OPTIONS

ΤV

ENTERTAINMENT

CONTROLL SYSTEM

SOUND SYSTEM

WI-FI ON-BOARD

WINDOW SHADES

Options like motorized leg lifts, massagers, heaters, and wall-mounted seat control may be added to some seat models.