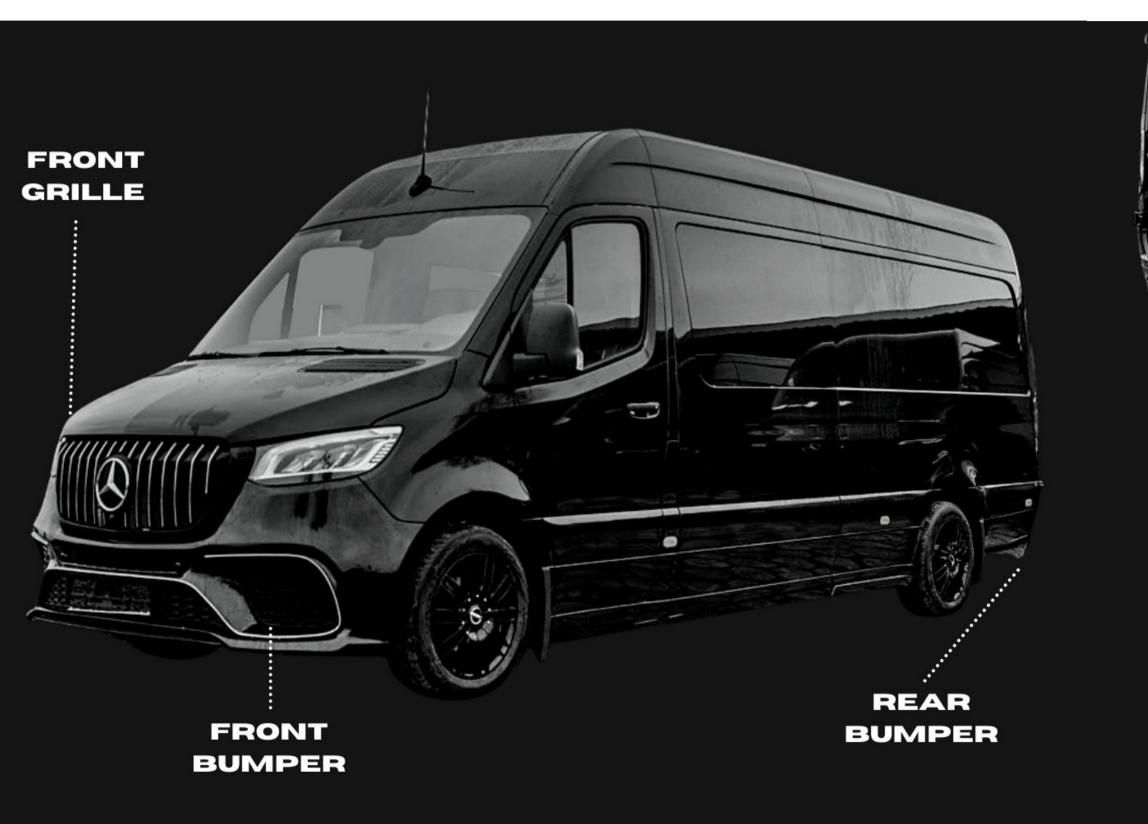

### **Body Kit & Exterior**

#### Extra Options

UPGRADED SUSPENSION HEAT/SOUND INSULATION UPGRADED FUSE BOX TO MARINE TYPE RETRACTABLE STEP