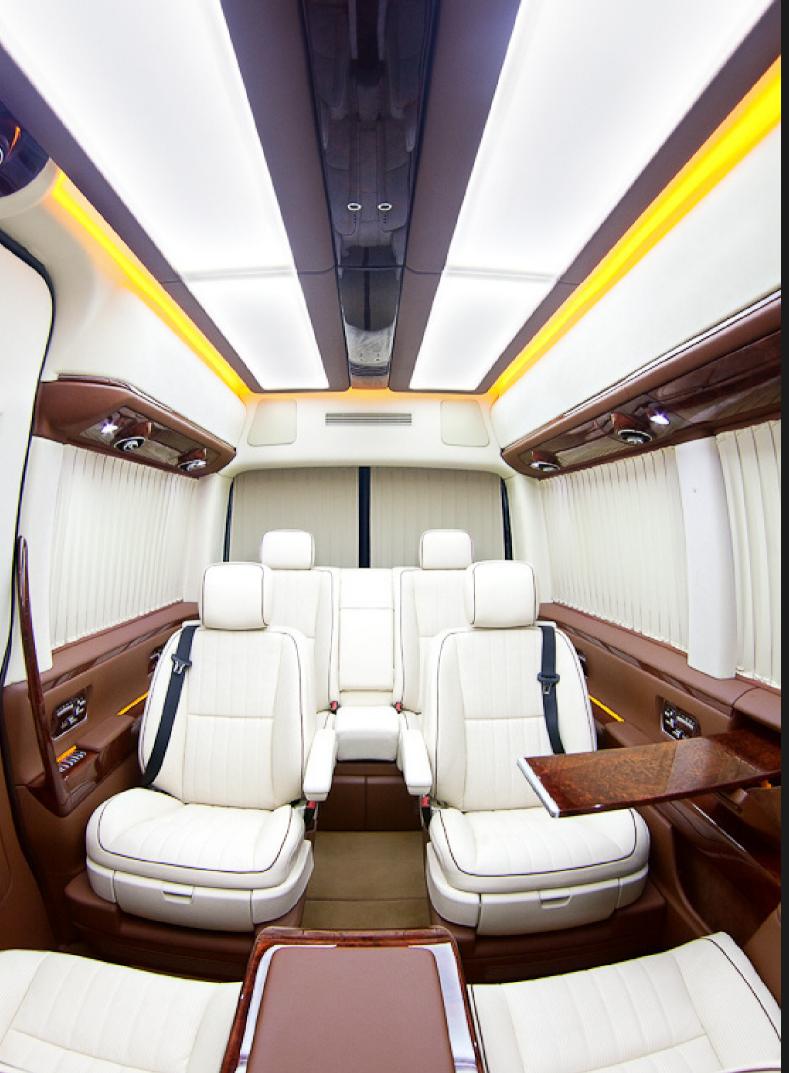

# **Interior & Upholstery**

- One of the main benefits of customizing a
- Mercedes Sprinter van is its spacious interior.
- It has multiple customization options,
- including advanced audio-visual systems,
- space division walls, upgraded seats with leg-
- rests, bench seating, starlight headliner,
- tables, privacy shades, special storage
- compartments, and so much more.

### **Partition wall**

THE PARTITION WALL NOT ONLY DIVIDES THE SPACE BETWEEN THE DRIVER AND THE PASSENGERS BUT AS WELL AS THAT IT ALLOWS US TO INSTALL:

A built-in retractable TV

Front central console

Extra speakers

### Technology

| 32" or 44" TV installed in the |
|--------------------------------|
| partition wall.                |

Apple TV / Playstation / BlueRay / DVD

Control media, A/C, and lights from one tablet/control unit.