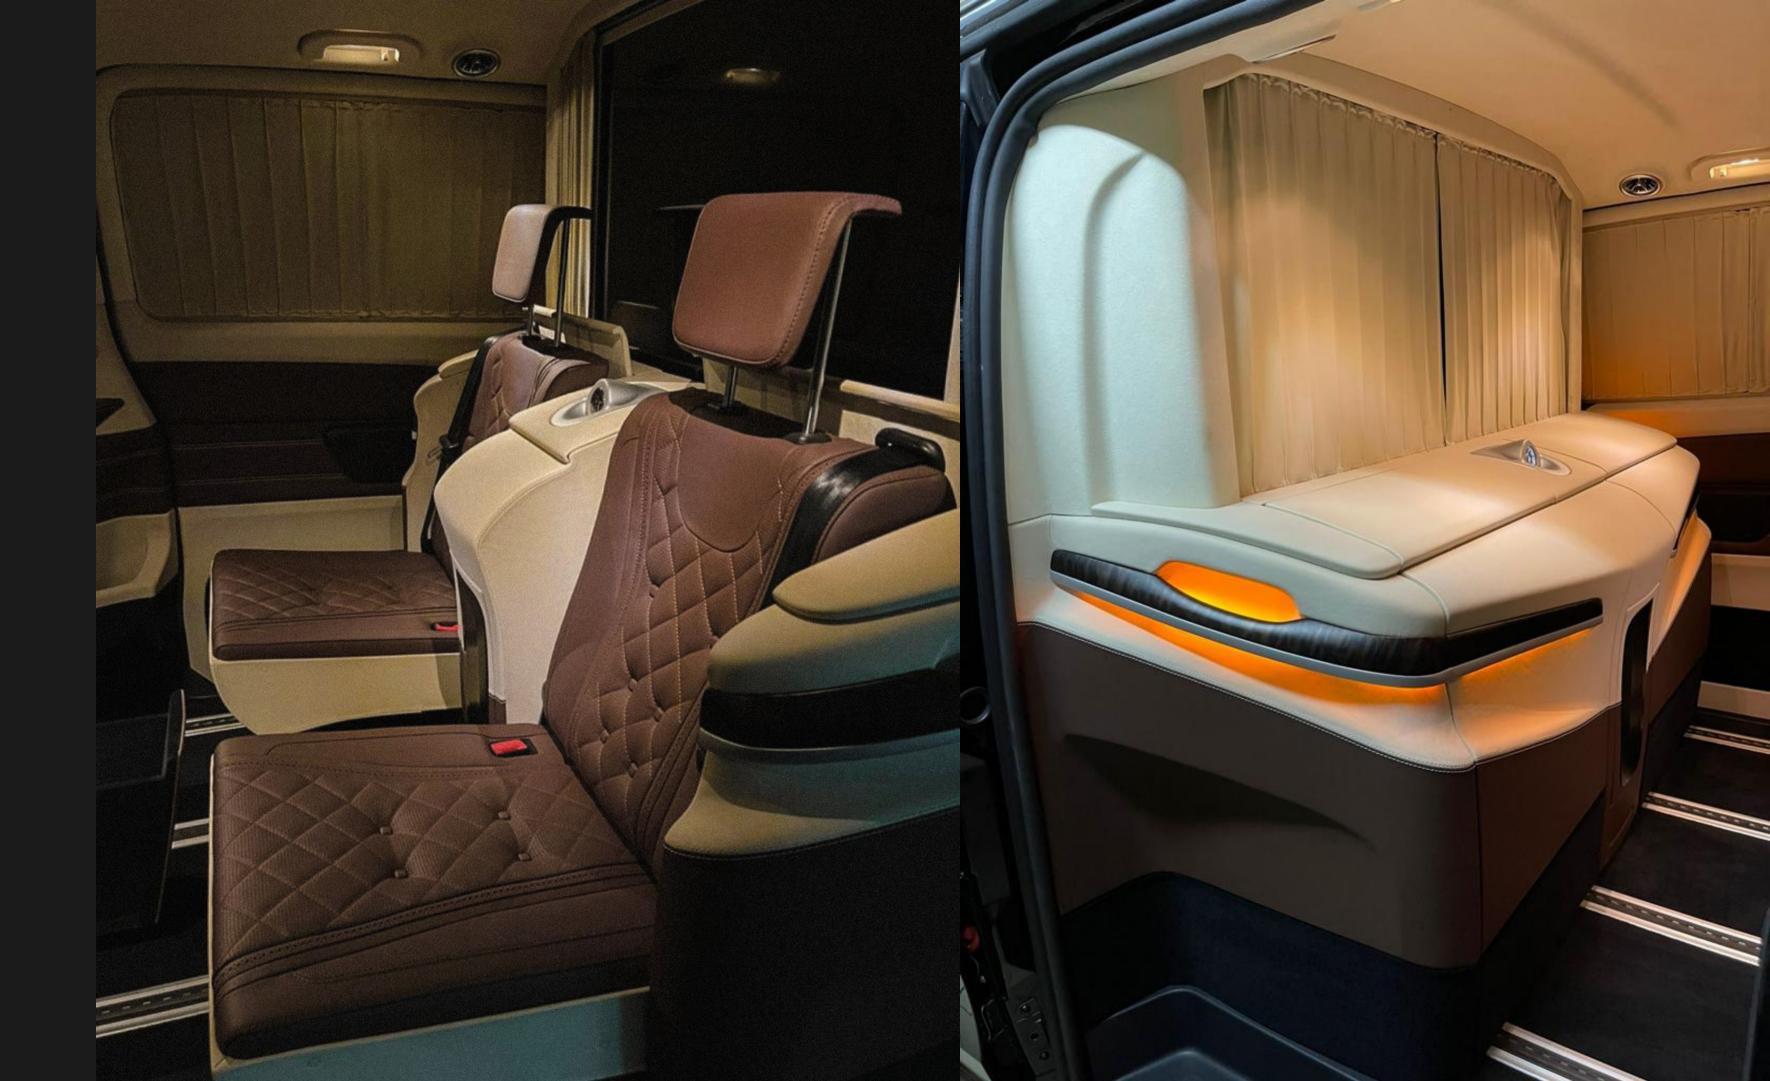

## Seating plan

SHORT BASE

Here you can see the most popular seating plans available. We can also create limousine and custom-type seating if needed.

11

Ô

# **Interior & Upholstery**

- One of the main benefits of customizing a
- Mercedes Sprinter van is its spacious interior.
- It has multiple customization options,
- including advanced audio-visual systems,
- space division walls, upgraded seats with leg-
- rests, bench seating, starlight headliner,
- tables, privacy shades, special storage
- compartments, and so much more.

CAPTAIN SEAT OPTIONS

ΤV

ENTERTAINMENT

CONTROLL SYSTEM

SOUND SYSTEM

WI-FI ON-BOARD

WINDOW SHADES

Options like motorized leg lifts, massagers, heaters, and wall-mounted seat control may be added to some seat models.