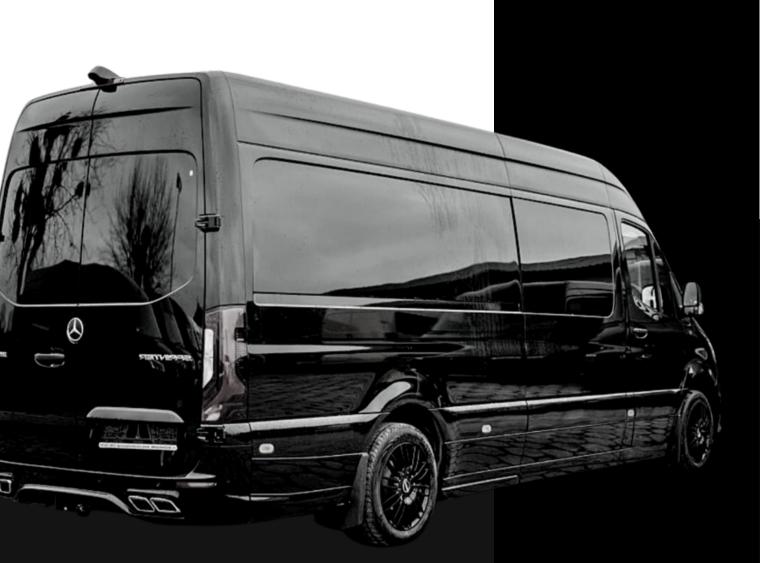

### **Body Kit & Exterior**

#### Extra Options

UPGRADED SUSPENSION HEAT/SOUND INSULATION UPGRADED FUSE BOX TO MARINE TYPE RETRACTABLE STEP