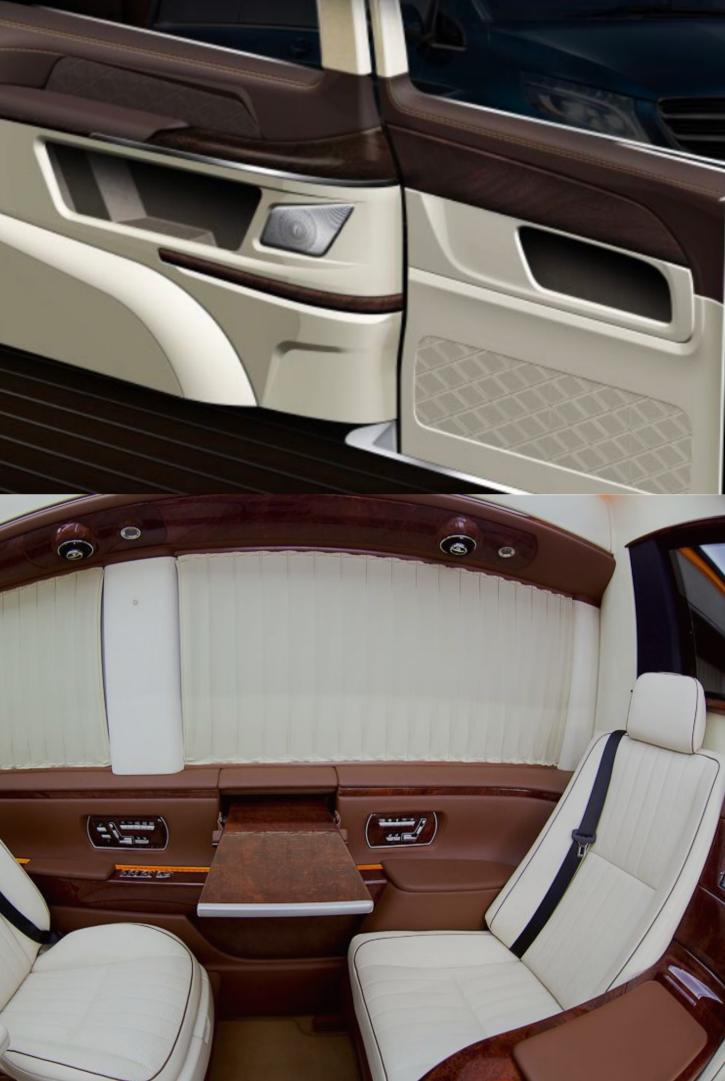

# **Interior & Upholstery**

- One of the main benefits of customizing a
- Mercedes Sprinter van is its spacious interior.
- It has multiple customization options,
- including advanced audio-visual systems,
- space division walls, upgraded seats with leg-
- rests, bench seating, starlight headliner,
- tables, privacy shades, special storage
- compartments, and so much more.

### **Partition wall**

THE PARTITION WALL NOT ONLY DIVIDES THE SPACE BETWEEN THE DRIVER AND THE PASSENGERS BUT AS WELL AS THAT IT ALLOWS US TO INSTALL:

A built-in retractable TV

Front central console

Extra speakers

# Finishes

We offer a wide range of materials, finishes, and designs. A large variety of colors available.

- Italian and German leather
- Aircraft-grade leather
- Alcantara
- Suede
- Marine-grade vinyl
- Aircraft-grade vinyl
- Plaid and other fabrics, textiles

#### PLASTIC PARTS REPLACEMENT

- Wood
- Paint
- Carbon fiber

We also offer a variety of designs and stitching patterns, you can download it <u>here</u>.