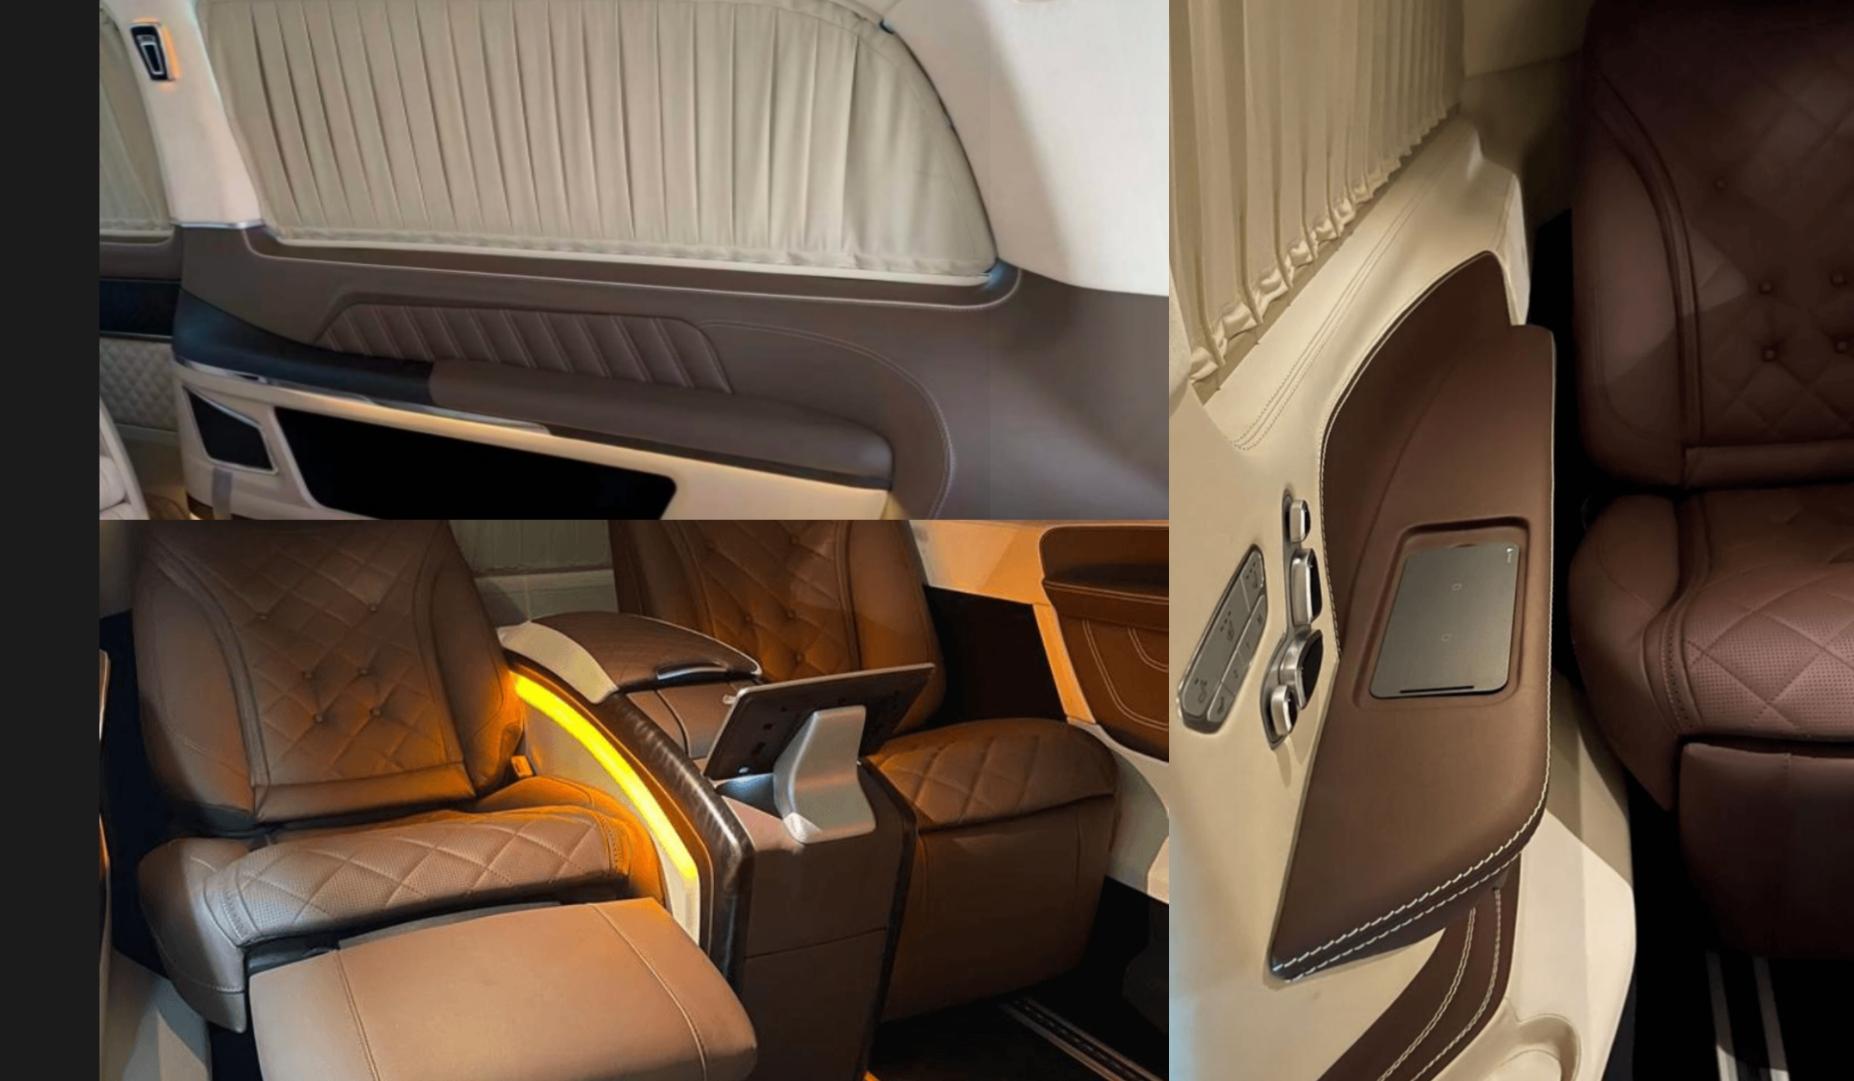

### **Partition wall**

THE PARTITION WALL NOT ONLY DIVIDES THE SPACE BETWEEN THE DRIVER AND THE PASSENGERS BUT AS WELL AS THAT IT ALLOWS US TO INSTALL:

A built-in retractable TV

Front central console

Extra speakers

### Technology

| 32" or 44" TV installed in the |
|--------------------------------|
| partition wall.                |

Apple TV / Playstation / BlueRay / DVD

Control media, A/C, and lights from one tablet/control unit.

CAPTAIN SEAT OPTIONS

ΤV

ENTERTAINMENT

CONTROLL SYSTEM

SOUND SYSTEM

WI-FI ON-BOARD

WINDOW SHADES

Options like motorized leg lifts, massagers, heaters, and wall-mounted seat control may be added to some seat models.