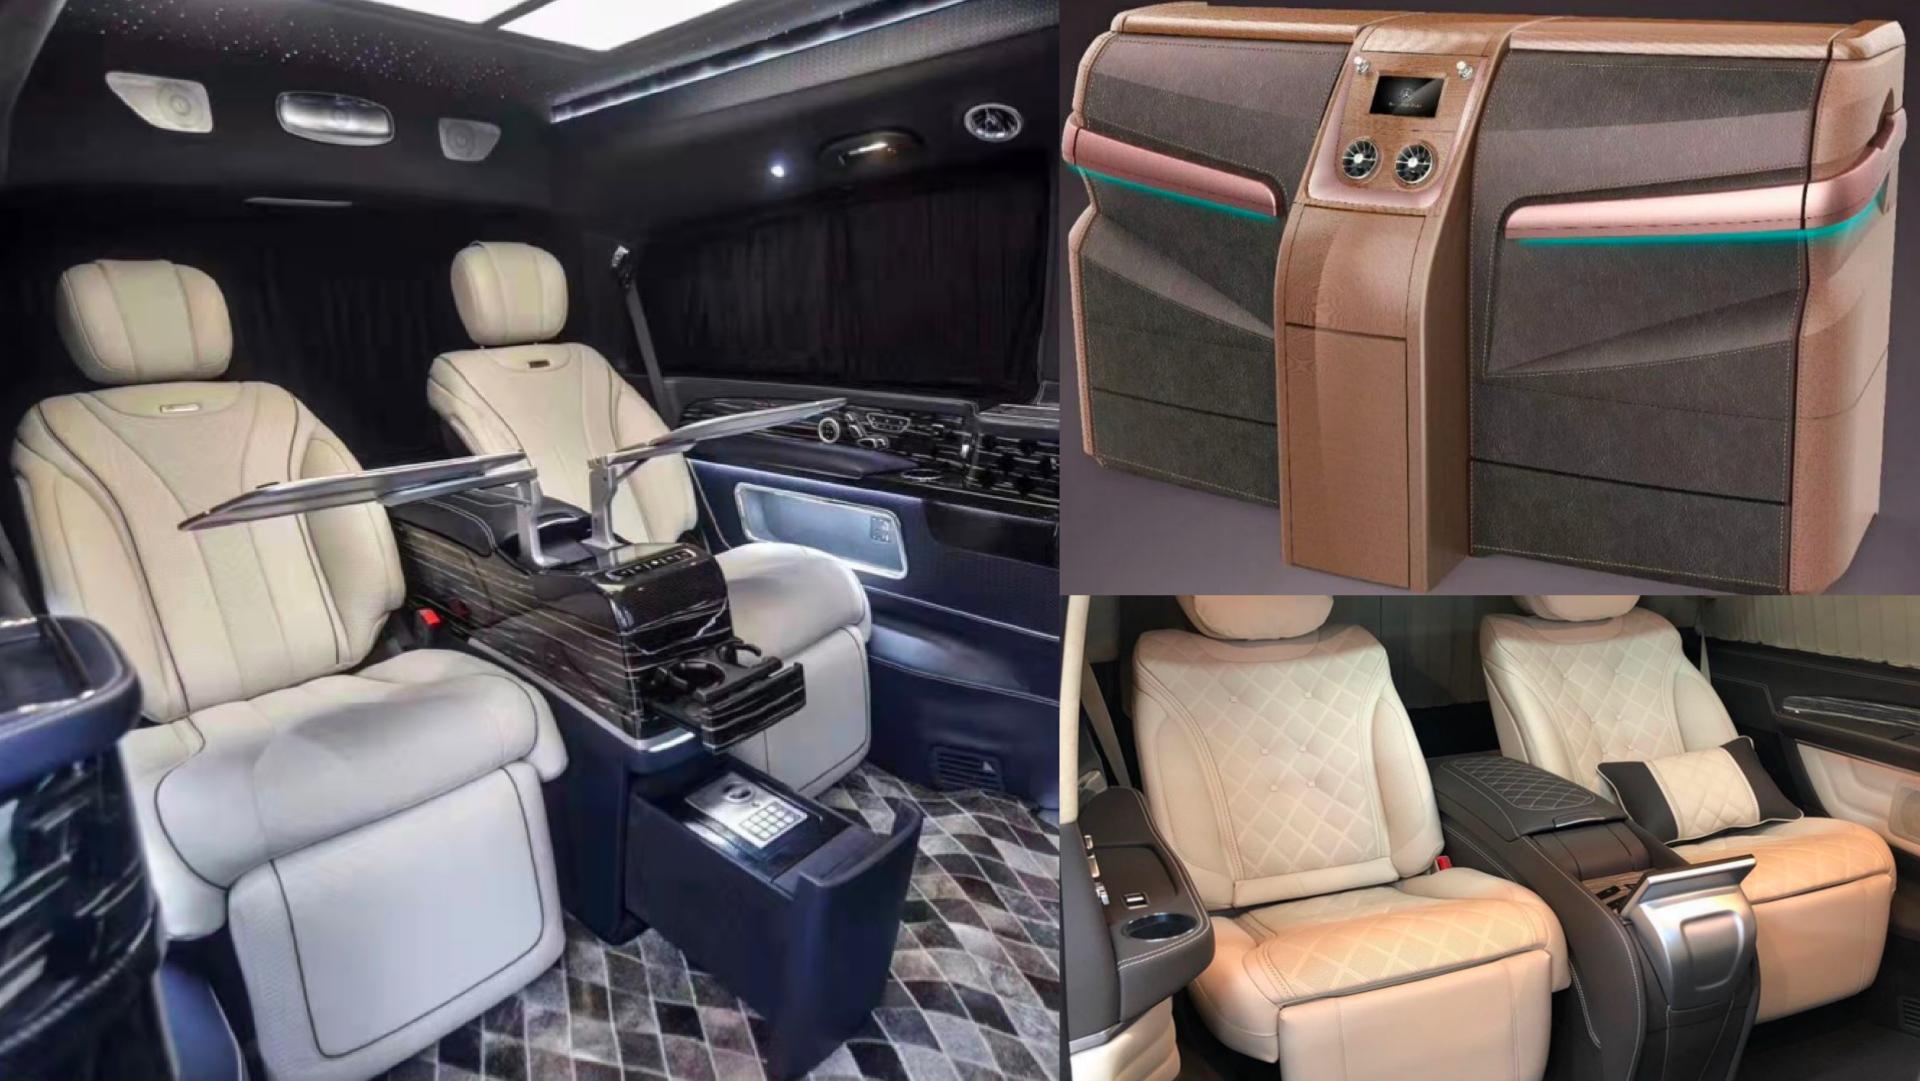

# **Interior & Upholstery**

- One of the main benefits of customizing a
- Mercedes Sprinter van is its spacious interior.
- It has multiple customization options,
- including advanced audio-visual systems,
- space division walls, upgraded seats with leg-
- rests, bench seating, starlight headliner,
- tables, privacy shades, special storage
- compartments, and so much more.

# Center console options

### **Partition wall**

THE PARTITION WALL NOT ONLY DIVIDES THE SPACE BETWEEN THE DRIVER AND THE PASSENGERS BUT AS WELL AS THAT IT ALLOWS US TO INSTALL:

A built-in retractable TV

Front central console

Extra speakers

CAPTAIN SEAT OPTIONS

ΤV

ENTERTAINMENT

CONTROLL SYSTEM

SOUND SYSTEM

WI-FI ON-BOARD

WINDOW SHADES

Options like motorized leg lifts, massagers, heaters, and wall-mounted seat control may be added to some seat models.